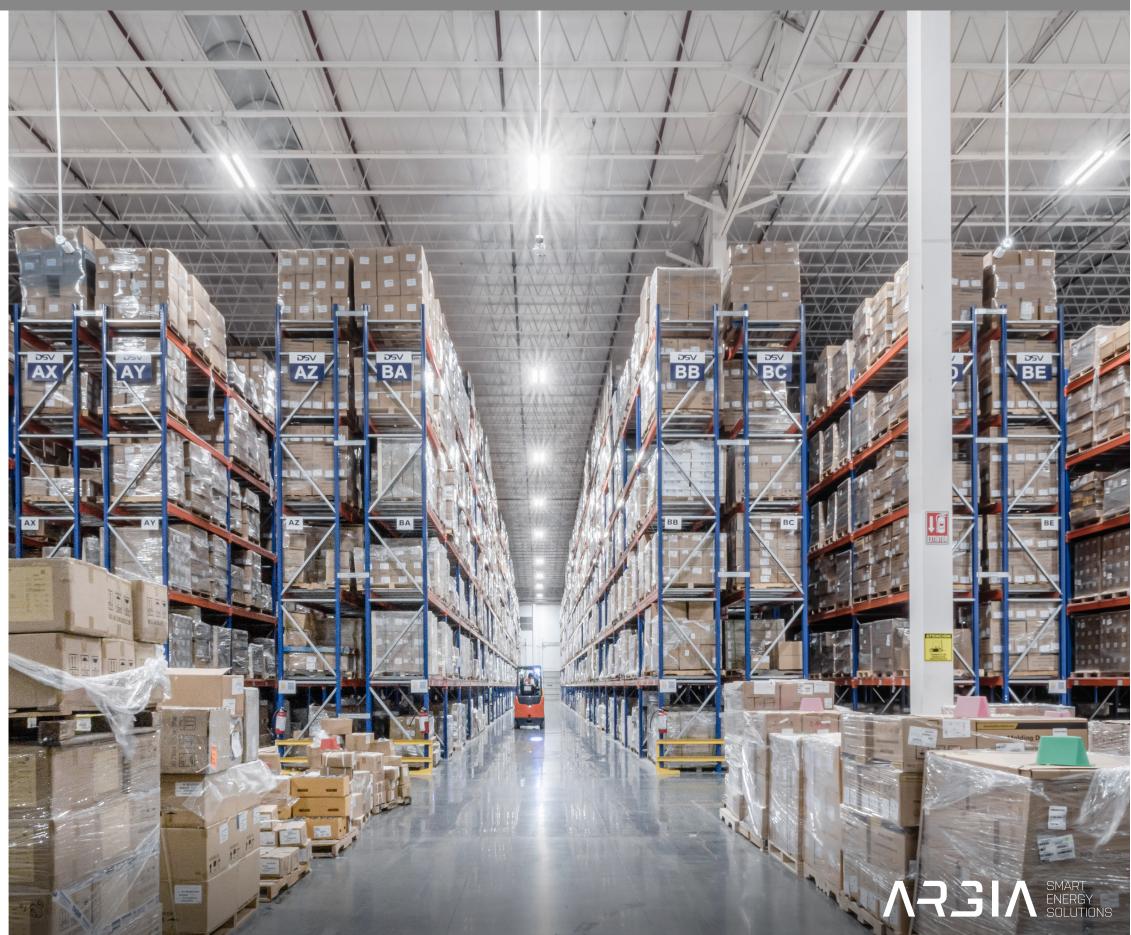

## CPA, DSV LOGISTIC, MONTERREY, MEXICO

For CPA, DSV Logistic we have replaced the already unsuitable lighting of the logistic and warehouse hall with a total area of 34,275 m<sup>2</sup> in the industrial park CPA Logistics Center ADN. The installation was carried out without limitation of operation and outdated fluorescent luminaries were replaced by modern dimmable LED luminaries individually controlled with integrated combined daylight and presence sensor. Thanks to ARGIA solution,

For CPA, DSV Logistic we have replaced the already unsuitable lighting of the logistic and warehouse hall with a total area of 34,275 m<sup>2</sup> in the industrial park CPA Logistics Center ADN. The installation was carried out with-