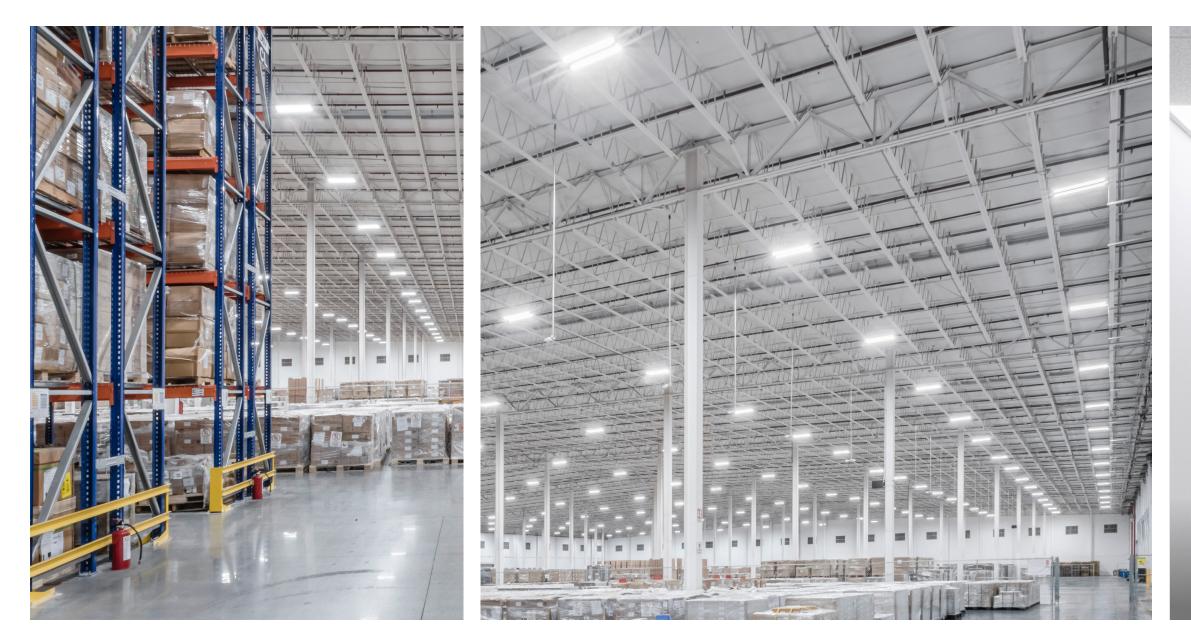

## CPA, DSV LOGISTIC, MONTERREY, MEXICO

For CPA, DSV Logistic we have replaced the already unsuitable lighting of the logistic and warehouse hall with a total area of 34,275 m<sup>2</sup> in the industrial park CPA Logistics Center ADN. The installation was carried out without limitation of operation and outdated fluorescent luminaries were replaced by modern dimmable LED luminaries individually controlled with integrated combined daylight and presence sensor. Thanks to ARGIA solution,

For CPA, DSV Logistic we have replaced the already unsuitable lighting of the logistic and warehouse hall with a total area of 34,275 m<sup>2</sup> in the industrial park CPA Logistics Center ADN. The installation was carried out with-