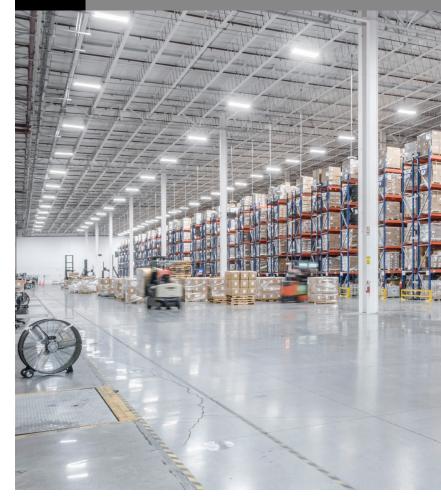

## CPA, DSV LOGISTIC, MONTERREY, MEXICO

For CPA, DSV Logistic we have replaced the already unsuitable lighting of the logistic and warehouse hall with a total area of 34,275 m<sup>2</sup> in the industrial park CPA Logistics Center ADN. The installation was carried out without limitation of operation and outdated fluorescent luminaries were replaced by modern dimmable LED luminaries individually controlled with integrated combined daylight and presence sensor. Thanks to ARGIA solution,

For CPA, DSV Logistic we have replaced the already unsuitable lighting of the logistic and warehouse hall with a total area of 34,275 m<sup>2</sup> in the industrial park CPA Logistics Center ADN. The installation was carried out with-